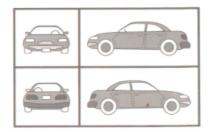

### Damage To Third Party's Vehicle

Circle the damaged areas of third party's vehicle.